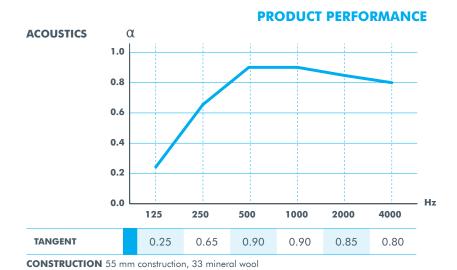

#### **PRODUCT SPECIFICS**

| EDGE DESIGN             | EDGE B mitred and glued long edges                                                                                                                                |                  |
|-------------------------|-------------------------------------------------------------------------------------------------------------------------------------------------------------------|------------------|
| PERFORATION<br>DESIGN   |                                                                                                                                                                   |                  |
| PERFORATION<br>MEASURES | TANGENT Obround 4 x 14 mm c/c 10/20 mm                                                                                                                            |                  |
| SIZES, mm               | 450 x 1200 x 9.5                                                                                                                                                  | 450 x 2400 x 9.5 |
| PERFORATION %           | 23.9%                                                                                                                                                             | 24.5%            |
| PANEL WEIGHT, kg/panel  | 4 kg                                                                                                                                                              | 8 kg             |
| NRC                     | 0.85                                                                                                                                                              |                  |
| ALPHA-W                 | 0.90                                                                                                                                                              |                  |
| SURFACE TREATMENT       | Front: Foil-covered with pre-impregnated white paper NCS S0300-N (RAL 9016, gloss 10)  Back: Acoustic felt backing                                                |                  |
| SYSTEM COMPONENTS       | 1) Gypsum panel, 2) Z profiles, 3) End cover profiles, 4) Wall channel, 5) Danopor mineral wool, 6)<br>Hold down clip, 7) End profile clip, 8) Measuring template |                  |
| CERTIFICATES            | 1) Danish Indoor Climate Labelling, 2) UL-listed in accordance to R26164                                                                                          |                  |
|                         |                                                                                                                                                                   |                  |