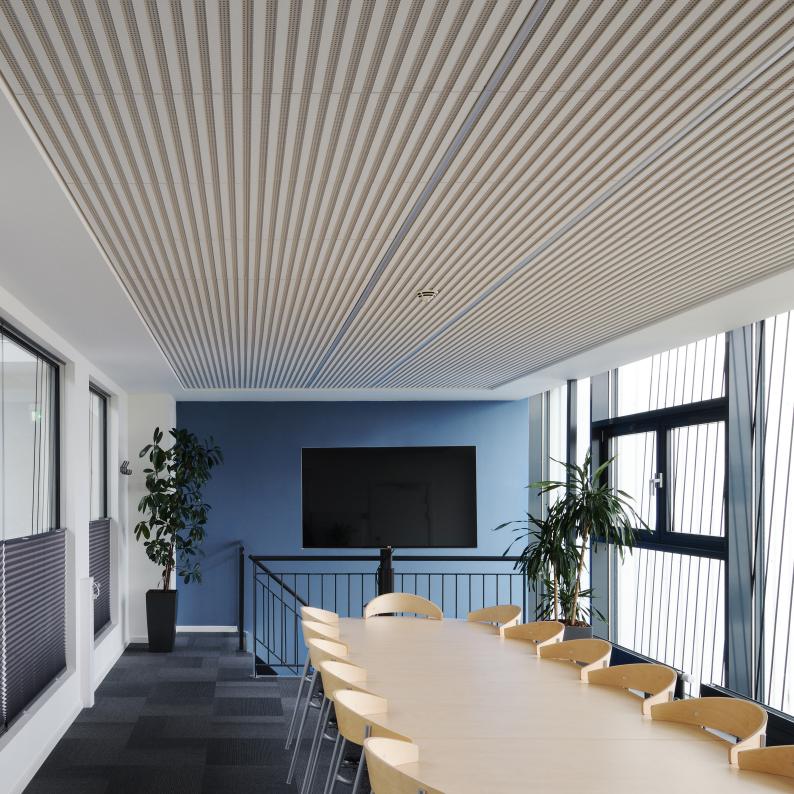

#### STANDARD T-GRID SYSTEM

Rold12 is installed, using your standard T24 grid system: a proven and popular technique which saves time in planning and allows easy access for installations.

### STANDARD INSTALLATION SYSTEM

- / Suspension grid for concealed system
- / Primary profile used as spacer bar, ensuring a simple installation process
- / Installation of tile from below the grid
- / Installation depth down to 135mm
- Suitable for diffuse ventilation
- Compatible with the well-known installation T24 grid system