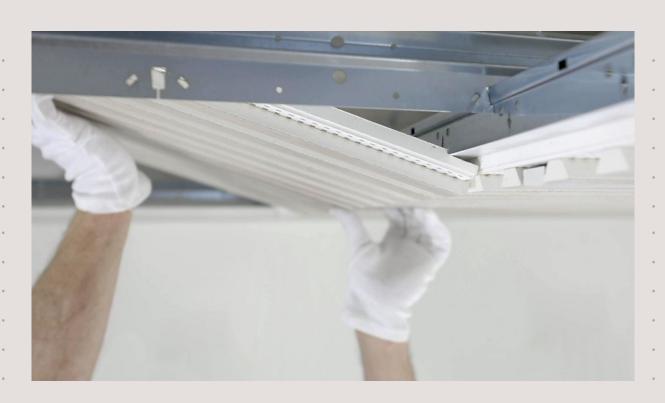

## LIGHT UP YOUR DESIGN

LED light strips are made specifically for Rold12 ceiling tiles to bring countless design options into your creation.

/ Size: 23.5x10x595mm

/ Kelvin / K: 3000

/ Lumen / per meter: 1440

/ Power: 24V LED / 300 per meter

#### **FIXTURES**

Integrating fixtures is no problem. Pre-cut tiles can be factory ordered to your specifications, or tiles can be cut on site during installation.

ROLD<sup>12</sup>