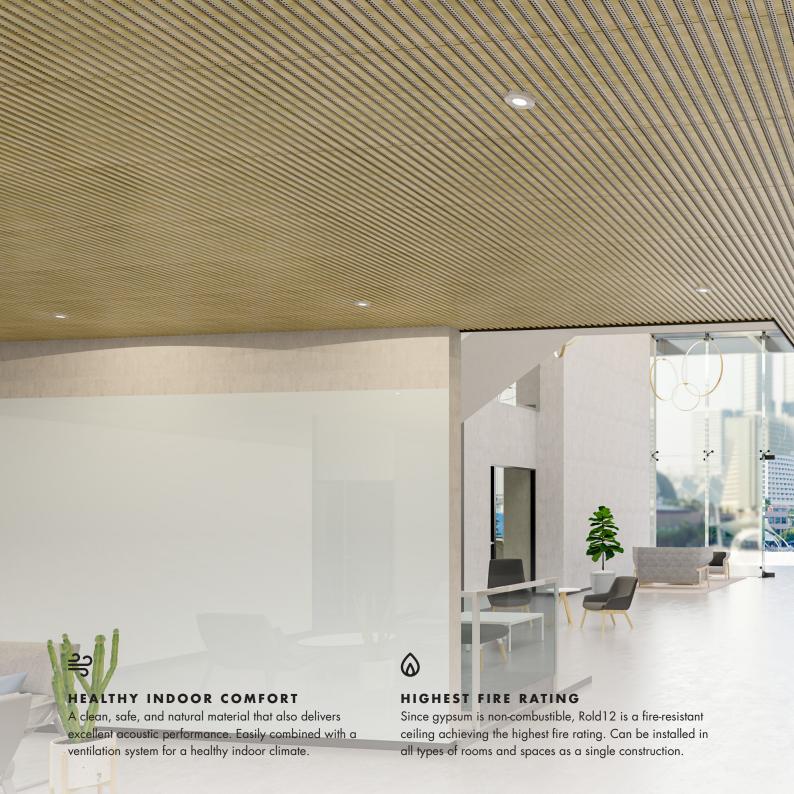

Rold12 is 100% recyclable - made from gypsum which is a pure and natural material healthy for both people and building. Gypsum can be recycled again and again which makes it a truely sustainable material.

#### 100% RECYCLABLE

Gypsum is a highly sustainable building material which contributes to your green ambitions. With Rold12 you will have a truly recyclable product that brings the beauty of natural materials into your design.

#### **FUNCTION**

/ Acoustics: 0.80 - 0.90 aw / NRC

Fire Classification: A2,s1-d0

Ventilation: Tested and approved as ventilation ceiling with concealed air inlet

/ Air quality: Air purification with Cleaneo Technology

Top classification (A+) for VOC emission according to ISO 16000-9