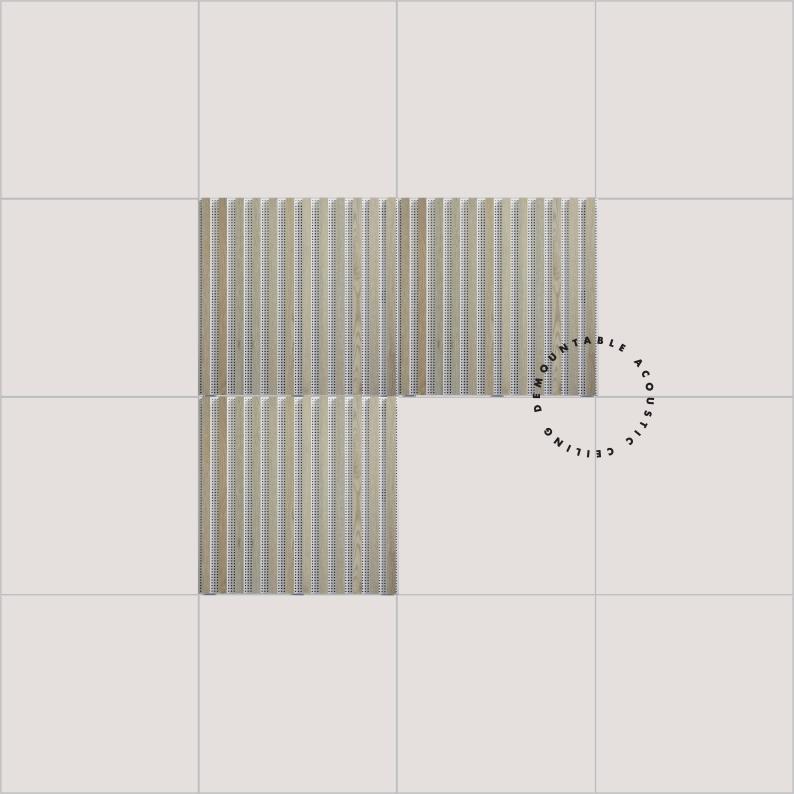

#### STANDARD T-GRID SYSTEM

Rold12 is installed, using your standard T24 grid system: a proven and popular technique which saves time in planning and allows easy access for installations.

### STANDARD INSTALLATION SYSTEM

- / Suspension grid for concealed system
- / Primary profile used as spacer bar, ensuring a simple installation process
- / Installation of tile from below the grid
- / Installation depth down to 135mm
- Suitable for diffuse ventilation
- Compatible with the well-known installation T24 grid system